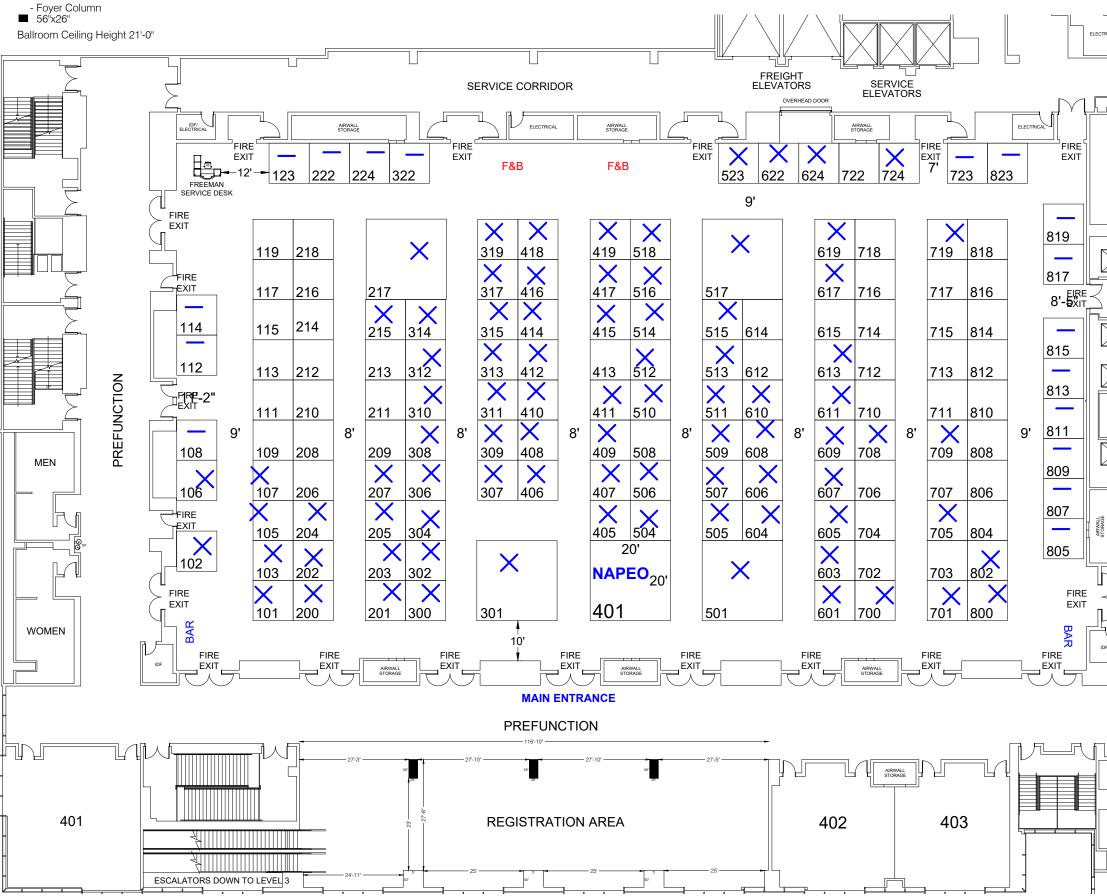

## ANITOR WOMEN MEN ELEVATORS ELEVATORS $\searrow$ 405 404 LOUNGE

X

BOOTH COUNT 6 - 0 SqFt Rented 0% - 16,200 SqFt Avai Size Qty SqFt 100 158 15,800 400 1 400 BLDG. LEGEND: DRAWING INFO Passport Line Item Number: #13668665 Facility: JW MARRIOTT Facility Location: GRAND BALLROOM City & State: AUSTIN. TX Scale: CUSTOM Project #: 536646 Acct. Sales: MEI STOBIERSKI Acct. Mgmt.: TESS GUNTHER Started: 10/17/2024 Started By: WILFRED WALLEN Prod. Branch: SAN ANTONIO Freeman. **Disclaimer** - This floor plan is preliminary and subject to change pending review and official approval by all authorities having

REVISION Date: 10/17/2024

By: Wilfred Wallen

jurisdiction. Every effort has been made to ensure the accuracy of all information contained on this floor plan. However, no warranties, either expressed or implied, are made with respect to this floor plan. If the location of building columns, utilities or other architectural components of the facility is a consideration in the construction or usage of in exhibit, it is the sole responsibility of the withbit to physically inspect the facility to rerify all dimension and locations.